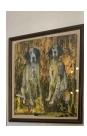

Hand Painted Lamps (2) The House at 396 \$1,000.00 AVAILABLE

Floor Lamp Vintage \$750 AVAILABLE

| Texas Wild Boar Skull     | Private Collection | \$1,500.00 | SOLD      |
|---------------------------|--------------------|------------|-----------|
| Antique Plant Stand       | Private Collection | \$1,500.00 | SOLD      |
| Ceramic Owl               | Private Collection | \$200.00   | SOLD      |
| Crystal Vase with Fox     | Private Collection | \$200.00   | SOLD      |
| Porcupine Quills          | Private Collection | \$50.00    | SOLD      |
| Vintage Barware- glasses  | Private Collection | \$100.00   | AVAILABLE |
| 19th Cty Oil Painting Dog | Private Collection | \$7,500.00 | SOLD      |
| Sterling Monogrammed Ice  | Private Collection | \$750.00   | SOLD      |
| Quilted Giraffes          | Private Collection | \$500.00   | SOLD      |
| Needlepoint Pillow-Small  | Private Collection | \$1,000.00 | AVAILABLE |
| Needlepoint Pillow- Large | Private Collection | \$1,500.00 | AVAILABLE |