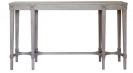

Antique Italian Console Tables (each)

1st Dibs

\$4,850.00 AVA

**AVAILABLE** 

| 19th Century Imari Ginger Jars       | Private Collection | \$4,500.00 | SOLD      |
|--------------------------------------|--------------------|------------|-----------|
| 19th Century Oil Portrait Male       | Private Collection | \$6,500.00 | SOLD      |
| 19th Century Oil Portrait Female     | Private Collection | \$6,500.00 | SOLD      |
| 19th Ctry Oil Portrait Male- Small   | Private Collection | \$4,500.00 | SOLD      |
| 19th Ctry Oil Portrait Female- Small | Private Collection | \$4,500.00 | SOLD      |
| Swedish Antique Nightstands (each)   | Le Chateau         | \$1,100.00 | AVAILABLE |